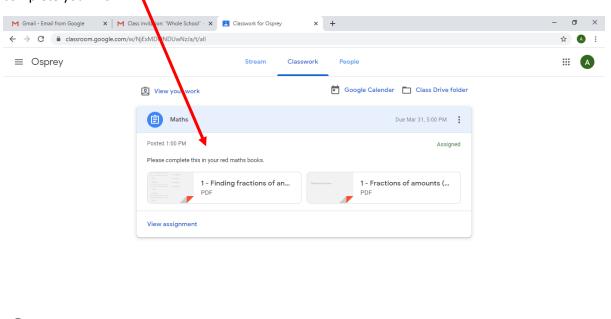

CYour teachers have been working really hard to plan lessons for you. These will appear in the Classwork area. You need to look here each day to see your work.

Click on the work to see the instructions and activities. Your teachers will tell you which book they would like you to complete your work in.