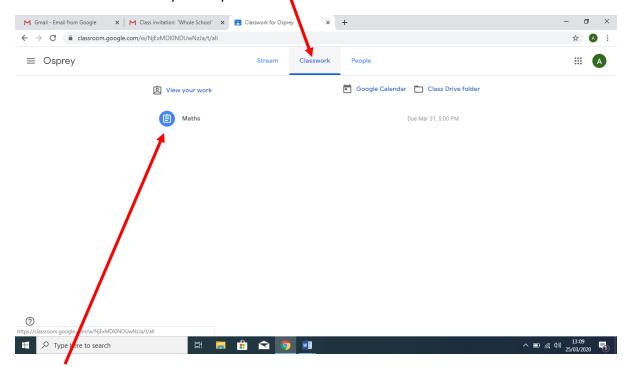

CYour teachers have been working really hard to plan lessons for you. These will appear in the Classwork area. You need to look here each day to see your work.

Click on the work to see the instructions and activities. Your teachers will tell you which book they would like you to complete your work in.